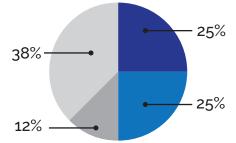

#### % OF SALES MADE ONLINE

N=8 SMALL BUSINESSES

74 % OF SMALL BUSINESSES ARE CLAIMED ON GOOGLE